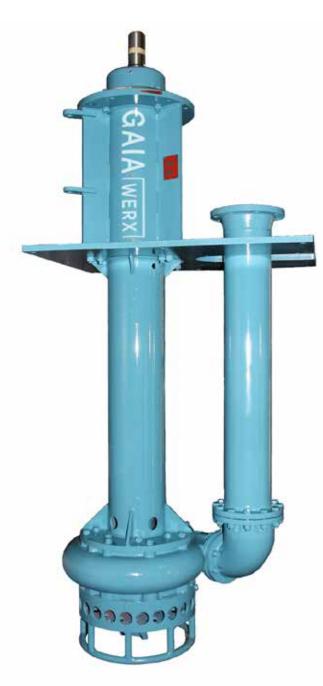

## **GW - DC & DEC SERIES**

A MODULAR, HEAVY DUTY, LOW MAINTENANCE, TRUE CANTILEVER SLURRY PUMP

- Adhesive bonded
- ◆ True Vertical Cantilever
  (no submerged bearings, bushings or seals)
- Motors easily accessible / outside of the sump
- ◆ Direct Drive or Belt Drive arrangements
- Wet end standard in High Chrome and CD4 (other metallurgies available)
- ◆ Up to **8ft setting lengths** (for longer setting needs, our underslung bearing housings and suction pipes can be explored)
- ◆ Agitator, Chopper and Suction packages available