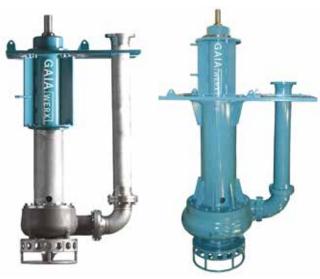

## **GW - DC & DEC SERIES**

A MODULAR, HEAVY DUTY, LOW MAINTENANCE, TRUE CANTILEVER SLURRY PUMP

- Adhesive bonded
- ◆ True Vertical Cantilever
  (no submerged bearings, bushings or seals)
- Motors easily accessible / outside of the sump
- ◆ Direct Drive or Belt Drive arrangements
- Wet end standard in High Chrome and CD4 (other metallurgies available)
- ◆ Up to **8ft setting lengths** (for longer setting needs, our underslung bearing housings and suction pipes can be explored)
- ◆ Agitator, Chopper and Suction packages available