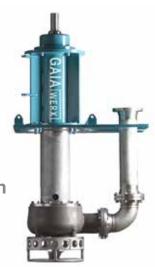

## **GW - DC & DEC SERIES**

A MODULAR, HEAVY DUTY, LOW MAINTENANCE, TRUE CANTILEVER SLURRY PUMP

- Adhesive bonded
- ◆ True Vertical Cantilever
  (no submerged bearings, bushings or seals)
- Motors easily accessible / outside of the sump
- ◆ Direct Drive or Belt Drive arrangements
- Wet end standard in High Chrome and CD4 (other metallurgies available)
- ◆ Up to **8ft setting lengths** (for longer setting needs, our underslung bearing housings and suction pipes can be explored)
- ◆ Agitator, Chopper and Suction packages available